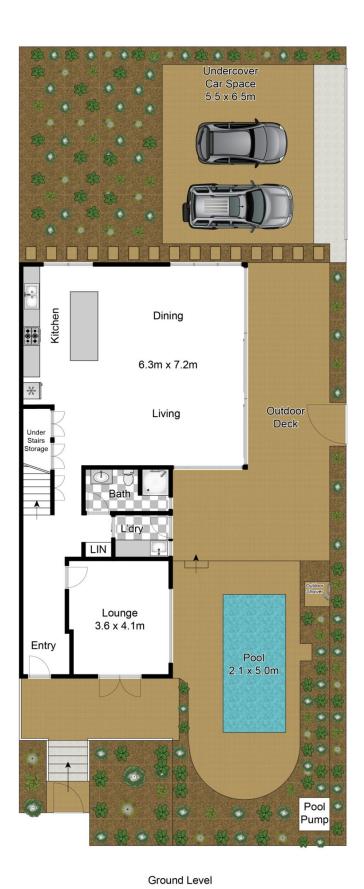

4 🛤 3 🚔 2 🚘

Alicia Ryan 02 9977 3000

Ashley Miles 02 9977 3000

View : https://www.redproperty.com.au/sale/nsw/norther n-beaches/freshwater/residential/house/7155768

Level One

Approx House Area 184m<sup>2</sup> Approx Land Area 302m<sup>2</sup> 14

Whilst bwrm.com.au has made every attempt to ensure the accuracy of the floor plan contained here, measurements are approximate and no responsibility is taken for any error, omission, or mis-statement. This plan is for illustrative purposes only.