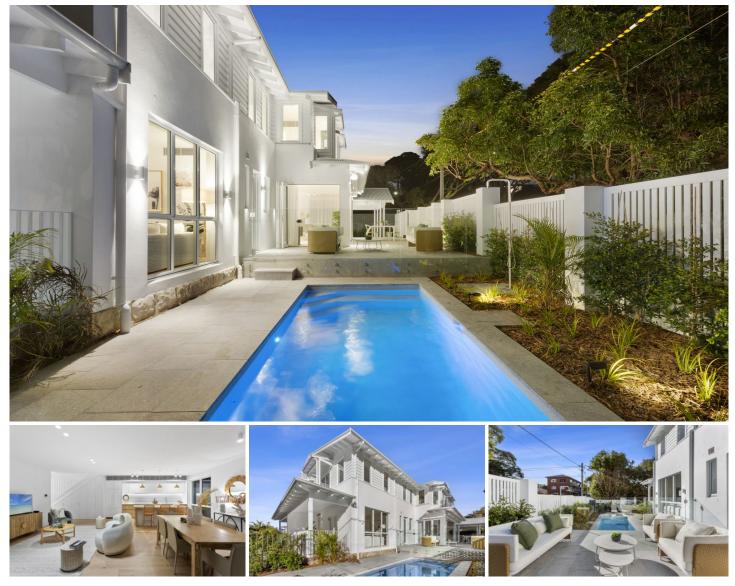

## 14 Soldiers Avenue Freshwater NSW

Brand New Liveable Luxury With A Timeless Coastal Aesthetic

Award-winning architect Wolski Coppin delivers a stunning architectural response to its coastal setting, crafted to deliver a year-round holiday vibe while catering to the needs of family life.

Combining a high-end beach house aesthetic with a dreamy organic feel, the two storey home epitomises barefoot luxury with interiors that take their cues from nature with elegant curved lines echoing the coast and soaring ceilings that reach up to the sky. Interiors reveal understated luxury with an emphasis on detail and refinement while creating an open connection between inside and out.