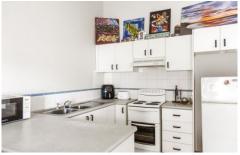

Features Include:

- Open plan kitchen with breakfast bar, electric cooking, plenty of cupboard space and fridge.

- Generous sized bathroom with internal laundry facilities (washer and dryer included)

-Good sized living area