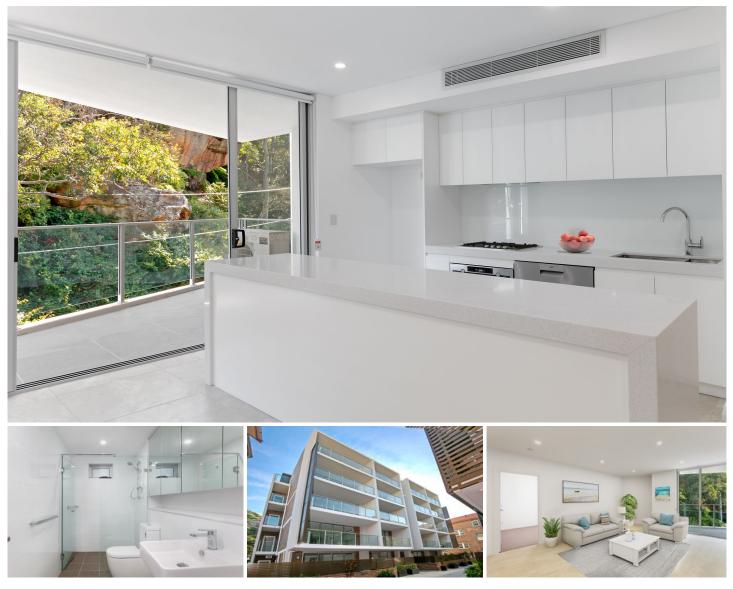

## 34/69 Pittwater Road Manly NSW

This stylish residence offers the perfect blend of space, amenity, and convenience with all living, dining and alfresco entertaining zones thoughtfully placed. A designer gas kitchen with stone bench tops ensures entertaining is a breeze, balcony area off living. One deluxe bedroom with built ins and separate bathroom.

Internal Laundry with dryer included. One Car space & storage cage included. Reverse cycle air conditioning

AVAILABLE 08/08/2022

View : https://www.redproperty.com.au/lease/nsw/northe rn-beaches/manly/residential/apartment/7108217