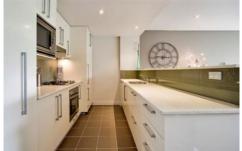

## Features Include:

- Spacious combined living & dining
- Modern open plan kitchen
- Large updated bathrooms
- Master bedroom with, walk in robe, ensuite and balcony access
- Generous sized second bedroom with built in and balcony access
- Internal laundry facilities
- New paint and carets throughout
- Two secure car spaces
- Enormous secure storage space