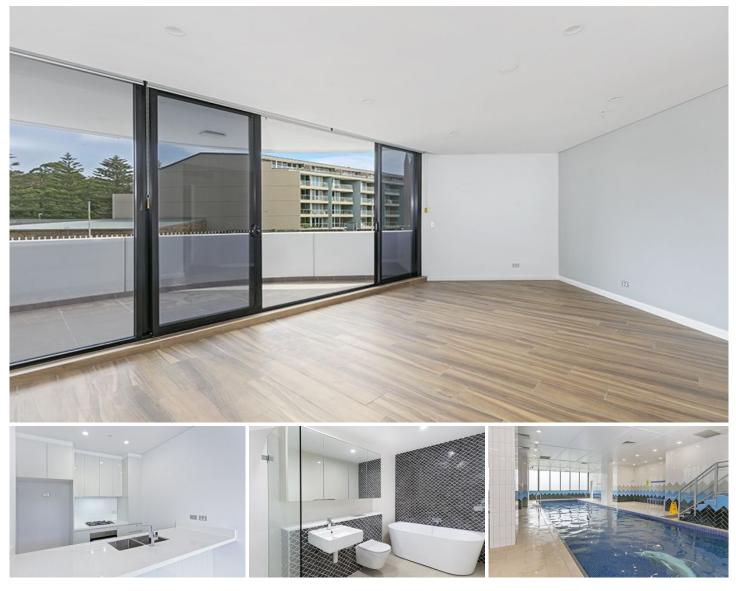

## 229/17 Howard Avenue Dee Why NSW

This spectacular as new 2 bedroom apartment is located in Dee Why's newest development - the Meriton Lighthouse. On the same level as the pool and the gym, this is an opportunity not to be missed! The convenient location puts you at the heart of Dee Why's new town centre, with easy access to a wide range of eateries, public transport and only a short walk to the beach!

The unit is flooded with natural light, and boasts a large floor-plan including built in wardrobes in both rooms, an en-suite in the master bedroom and a second bathroom, modern and stylish open plan living and kitchen area with fantastic oversized balcony space perfect for entertaining guests. The high quality finishes throughout the unit, particularly in the bathrooms and kitchen sets this unit apart, to be unlike anything else on the market.