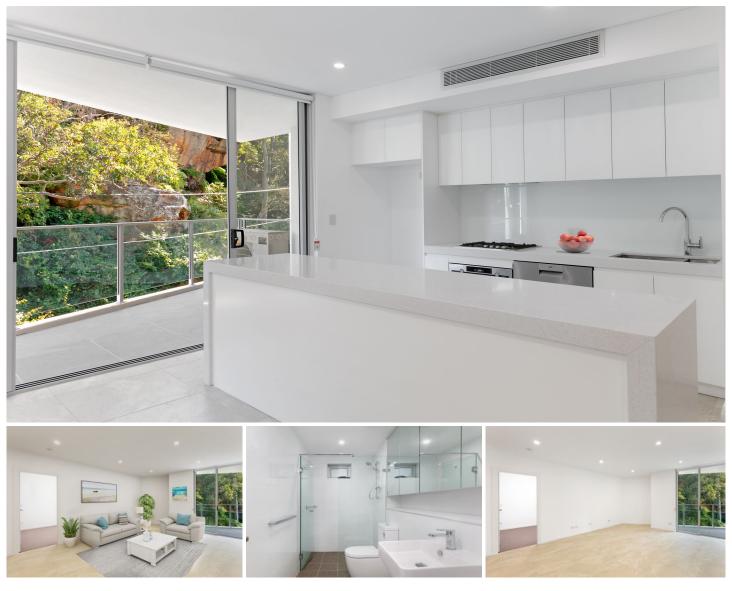

## 22/69 Pittwater Road Manly NSW

This stylish residence offers the perfect blend of space, amenity, and convenience with all living, dining and alfresco entertaining zones thoughtfully placed. A designer gas kitchen with stone bench tops ensures entertaining is a breeze, balcony area off living. Two deluxe bedrooms, both with its own balcony & built ins.

En suite off main bedroom. Guest bathroom off living/dining Internal Laundry with dryer included.

One car space & storage cage included. Shared bike racks in basement

Just footsteps from all the attractions and amenities of Manly. With world-famous Manly beach, restaurants and cafes, ferries and shopping only minutes away you'll never want to leave.