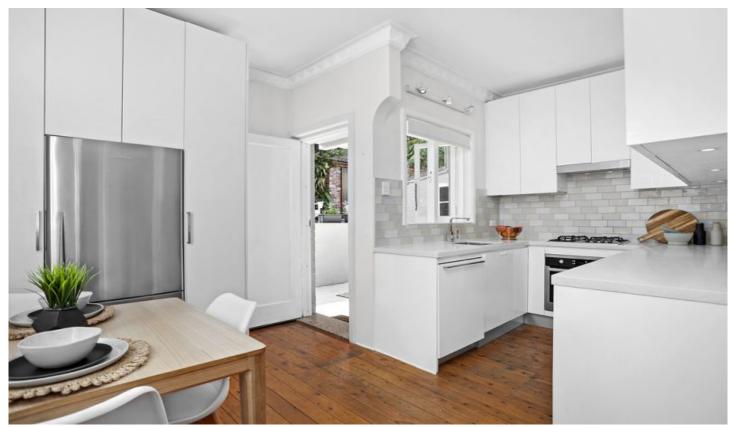

## 2/6 Camera Street Manly NSW

Nestled in a quiet street only moments to Manly Wharf lies this spacious, art deco, semi-style apartment. One of only four apartments in the block, the property takes up half of the lower floor and does not lack in space!

## Features Include:

- Large main bedroom with built in robes and sunroom/study space
- Second bedroom
- Spacious living and separate modern kitchen
- -Fully-tiled bathroom including bath
- High ceilings and plantation shutters
- Shared rear garden and sunny harbour facing terrace area.