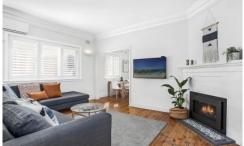

## Features Include:

- Large main bedroom with built in robes and sunroom/study space
- Second bedroom
- Spacious living and separate modern kitchen
- -Fully-tiled bathroom including bath
- High ceilings and plantation shutters
- Shared rear garden and sunny harbour facing terrace area.