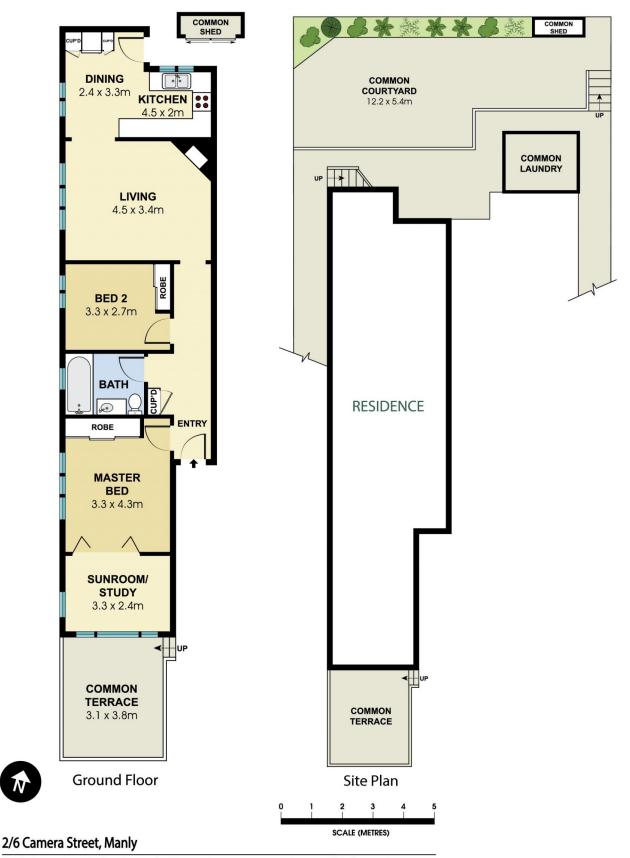

## 2/6 Camera Street Manly NSW

Nestled in a quiet street only moments to Manly Wharf lies this spacious, art deco, semi-style apartment. One of only four apartments in the block, the property takes up half of the lower floor and does not lack in space!

## Features Include:

- Large main bedroom with built in robes and sunroom/study space
- Second bedroom
- Spacious living and separate modern kitchen
- -Fully-tiled bathroom including bath
- High ceilings and plantation shutters
- Shared rear garden and sunny harbour facing terrace area.