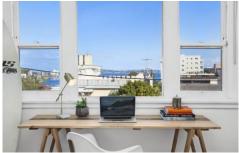

## Features Include:

- Large main bedroom with built in robes and sunroom/study space
- Second bedroom
- Spacious living and separate modern kitchen
- -Fully-tiled bathroom including bath
- High ceilings and plantation shutters
- Shared rear garden and sunny harbour facing terrace area.