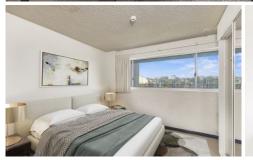

Freshly painted throughout with large sliders in the living/kitchen area helps draw the fresh sea breezes in while also creating flow to the balcony, and quickly reminding you of your enviable and vibrant location. The kitchen provides ample bench space and a dishwasher, while the island bench is ideal for casual meals. Double bedroom with mirrored built-ins and district outlook. Full bathroom with bath, hallway storage - split-level floor plan Resort-like complex facilities including rooftop pool and BBQ facilities with gorgeous vistas. Parking available on a first come first served basis.