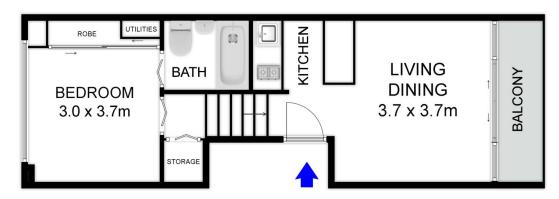

## 617/22 Central Avenue Manly NSW

Serving up an ultra-convenient cosmopolitan Manly lifestyle, this 1- bedroom beach pad boasts stellar positioning, only footsteps from iconic Manly Beach, Wharf and Corso, and with restaurants and cafes at your doorstep.

Freshly painted throughout with large sliders in the living/kitchen area helps draw the fresh sea breezes in while also creating flow to the balcony, and quickly reminding you of your enviable and vibrant location. The kitchen provides ample bench space and a dishwasher, while the island bench is ideal for casual meals. Double bedroom with mirrored built-ins and district outlook. Full bathroom with bath, hallway storage - split-level floor plan Resort-like complex facilities including rooftop pool and BBQ facilities with gorgeous vistas. Parking available on a first come first served basis.

## 617/22 Central Ave Manly

LEVEL 6

This floorplan is for illustrative purposes only and should not be taken as an exact representation of the property. Measurements and aspect are approximate only and may not be to scale.