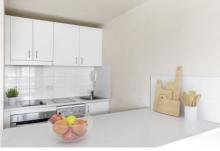

Freshly painted throughout with large sliders in the living/kitchen area helps draw the fresh sea breezes in while also creating flow to the balcony, and quickly reminding you of your enviable and vibrant location. The kitchen provides ample bench space and a dishwasher, while the island bench is ideal for casual meals. Double bedroom with mirrored built-ins and district outlook. Full bathroom with bath, hallway storage - split-level floor plan Resort-like complex facilities including rooftop pool and BBQ facilities with gorgeous vistas. Parking available on a first come first served basis.