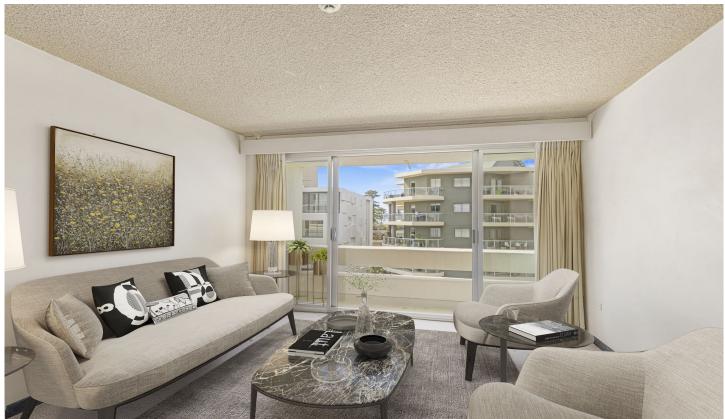

Freshly painted throughout with large sliders in the living/kitchen area helps draw the fresh sea breezes in while also creating flow to the balcony, and quickly reminding you of your enviable and vibrant location. The kitchen provides ample bench space and a dishwasher, while the island bench is ideal for casual meals. Double bedroom with mirrored built-ins and district outlook. Full bathroom with bath, hallway storage - split-level floor plan Resort-like complex facilities including rooftop pool and BBQ facilities with gorgeous vistas. Parking available on a first come first served basis.