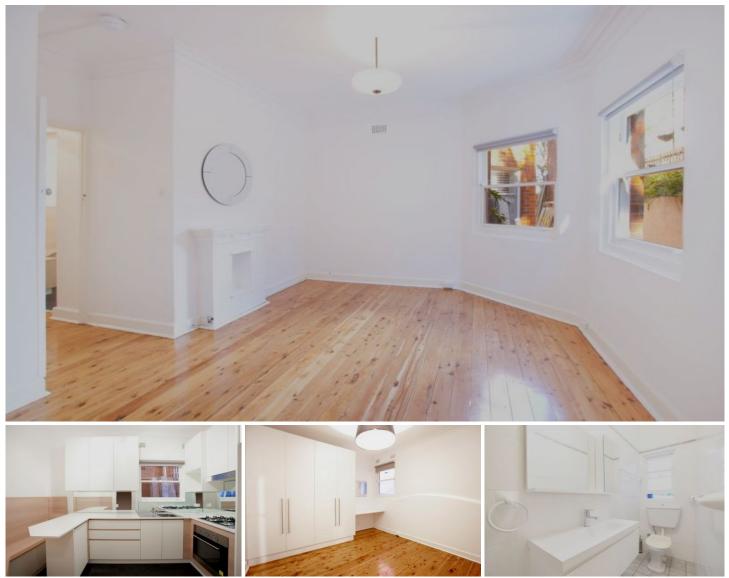

## 7/26 The Crescent Manly NSW

Conveniently located on the first floor of a well maintained building, this solid 2 bedroom unit enjoys a prime position directly opposite the foreshores of Sydney Harbour.

Property features: A cosy lounge/dining Eat-in kitchen with gas cooking Solid timbers floors throughout Modern bathroom Built in wardrobes in both bedrooms Shared laundry Large common area with water views to use for outdoor entertaining