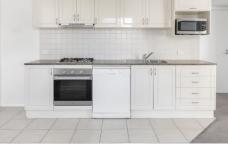

## Features include:

Large bedroom with built in wardrobe
Internal laundry with washing machine and dryer
Open plan kitchen and living with dishwasher and gas
cooking.
Air conditioning
Balcony.

The building has a Gym and pool in complex. Walk to ferry to the city. No pets allowed.