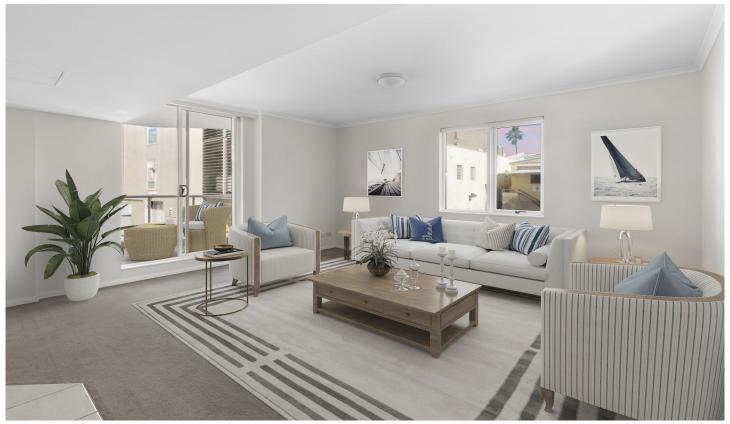

## 222/11-25 Wentworth Street Manly NSW

Located in the sought after Peninsula building this modern one bedroom apartment is just minutes to Manly beach, cafes and shops.

## Features include:

Large bedroom with built in wardrobe
Internal laundry with washing machine and dryer
Open plan kitchen and living with dishwasher and gas
cooking.
Air conditioning
Balcony.

The building has a Gym and pool in complex. Walk to ferry to the city. No pets allowed.