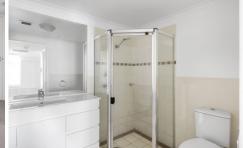

## Features include:

Large bedroom with built in wardrobe
Internal laundry with washing machine and dryer
Open plan kitchen and living with dishwasher and gas
cooking.
Air conditioning
Balcony.

The building has a Gym and pool in complex. Walk to ferry to the city. No pets allowed.