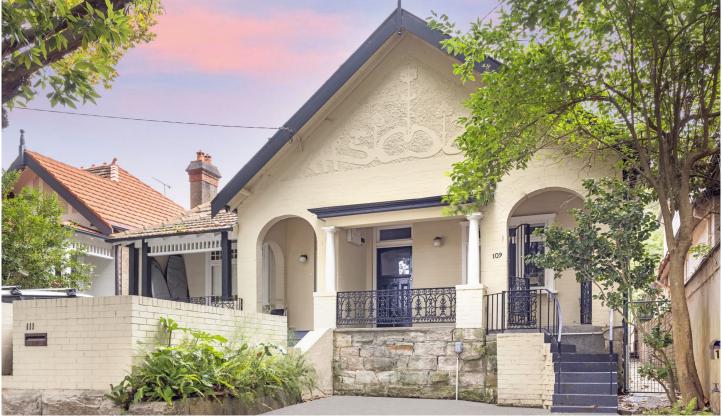

## 109 Spencer Road Mosman NSW

Offering a lifestyle of everyday convenience, you will find this superbly renovated Federation semi-attached three-bedroom home with an enviable north-to-rear aspect.

This property features new paint throughout & freshly polished timber floors, various accommodation areas consisting of 3 bedrooms all with built-in robes, central lounge room with ornamental fireplace, eat-in kitchen with versatile family/dining room that extends out onto north facing paved courtyard. The bedrooms are separated from the multiple living areas by a long gallery hallway with high ceiling's and decorative period features.