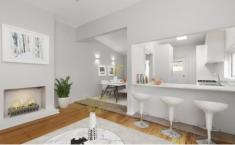

The gourmet gas kitchen includes breakfast bar, stone benchtops, quality stainless steel appliances, dishwasher, plenty of cupboard space and access to the rear sun filled

3 📭 1 🖺 1 😭

**View :** https://www.redproperty.com.au/lease/nsw/northshore-lower/mosman/residential/semi-detached/6 799591