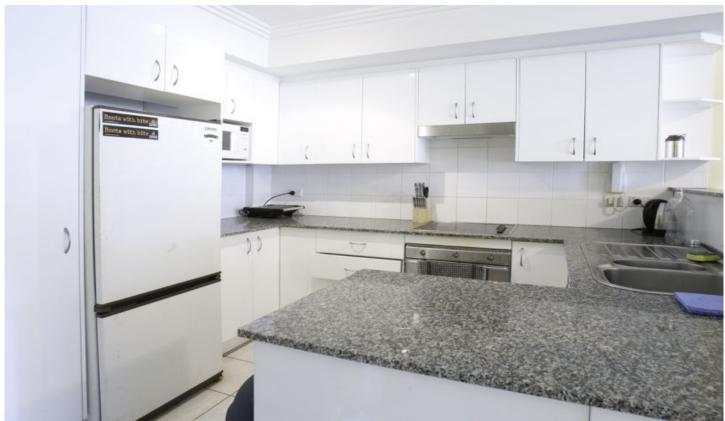

## 22/51 Pittwater Road Manly NSW

This spacious one bedroom unit is close to all Manly has to offer! Within walking distance to Manly CBD, Cafes, Restaurants and just a short ferry ride to the city.

This unit features carpet throughout, combined lounge/dining and kitchen with dishwasher. Full bathroom with laundry facilities including dryer. Main bedroom with built in wardrobe and door leading onto the second balcony. Security car space.