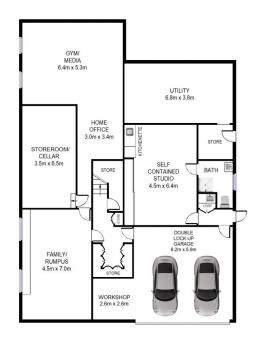

## 32 Tabalum Road, Balgowlah Heights

LOWER GROUND FLOOR

UPPER GROUND FLOOR

This floorplan is for illustrative purposes only and should not be taken as an exact representation of the property. Measurements and aspect are approximate only and may not be to scale.