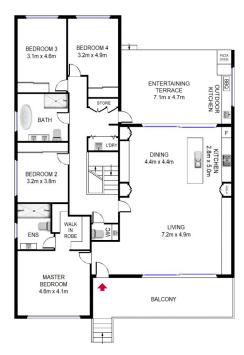

## 32 Tabalum Road, Balgowlah Heights

LOWER GROUND FLOOR

UPPER GROUND FLOOR

This floorplan is for illustrative purposes only and should not be taken as an exact representation of the property. Measurements and aspect are approximate only and may not be to scale.