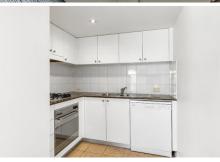

229/9-15 Central Avenue Manly NSW

Large one bedroom, split level apartment in secure building located in the heart of Manly.

Located in the sought after Pacific Waves building. Features include:-

- \*\* Modern renovated kitchen with dishwasher and gas stove
- \*\* Open plan living leading to large private balcony
- \*\* Full bathroom with internal laundry
- \*\* Large bedroom with BIR and second balcony
- \*\* Secure building with lift access
- \*\* Pool and gym in complex