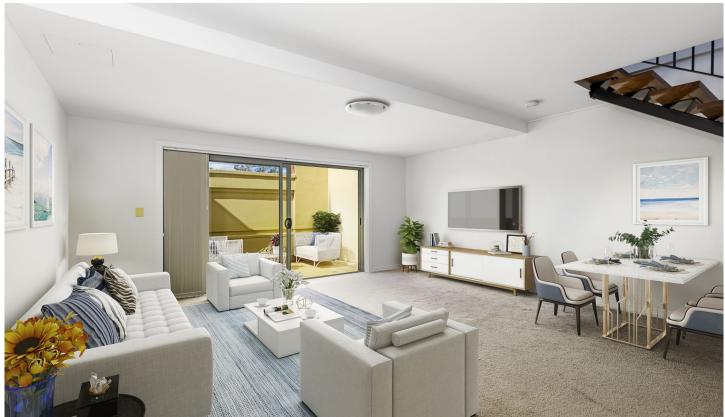

229/9-15 Central Avenue Manly NSW

Large one bedroom, split level apartment in secure building located in the heart of Manly.

Located in the sought after Pacific Waves building. Features include:-

- \*\* Modern renovated kitchen with dishwasher and gas stove
- \*\* Open plan living leading to large private balcony
- \*\* Full bathroom with internal laundry
- \*\* Large bedroom with BIR and second balcony
- \*\* Secure building with lift access
- \*\* Pool and gym in complex

This property is close to everything Manly has to offer, shops, restaurants, bars, beach and wharf.

Available from 18 November 2021 for 12 months to start.

1 🛌 1 🖺

**View**: https://www.redproperty.com.au/lease/nsw/northe rn-beaches/manly/residential/apartment/6728396