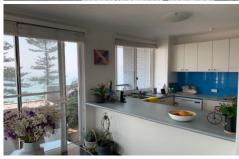

## **Property Features**

- Open kitchen with dishwasher
- Combined living/dining opening out onto balcony
- Stunning north easterly aspect
- Two bedrooms with built in wardrobes
- Internal laundry facilities
- Lock up garage
- Security building with lift access