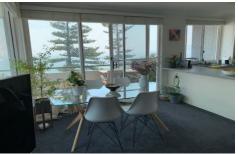

## **Property Features**

- Open kitchen with dishwasher
- Combined living/dining opening out onto balcony
- Stunning north easterly aspect
- Two bedrooms with built in wardrobes
- Internal laundry facilities
- Lock up garage
- Security building with lift access