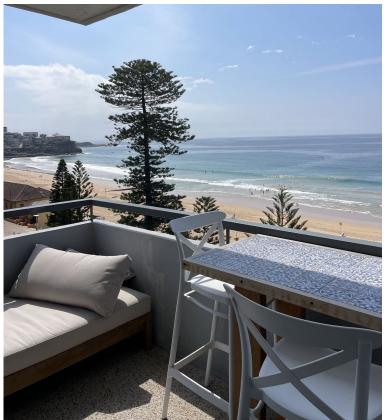

## réd

23/88 North Steyne Manly NSW

Located on the 8th floor at the front of the Caprice building opposite Manly beach.

## **Property Features**

- Open kitchen with dishwasher
- Combined living/dining opening out onto balcony
- Stunning north easterly aspect
- Two bedrooms with built in wardrobes
- Internal laundry facilities
- Lock up garage
- Security building with lift access

Just 50 metres from the beach and a short walk to bus and ferry. Sorry no pets.

2 📭 1 🚍 1 🚍

**View :** https://www.redproperty.com.au/lease/nsw/northe rn-beaches/manly/residential/unit/6727997

Skye Newport 9917 4408