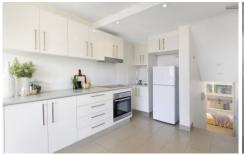

Combined lounge/dining
Double bedroom with built-in wardrobe
Ensuite bathroom with bath
Contemporary kitchen with electric cooktop and oven
Under stair storage cupboard
Rooftop terrace with pool and BBQ facilities
Security building with lift access
Un-allocated, no-guarantee parking available on a first in