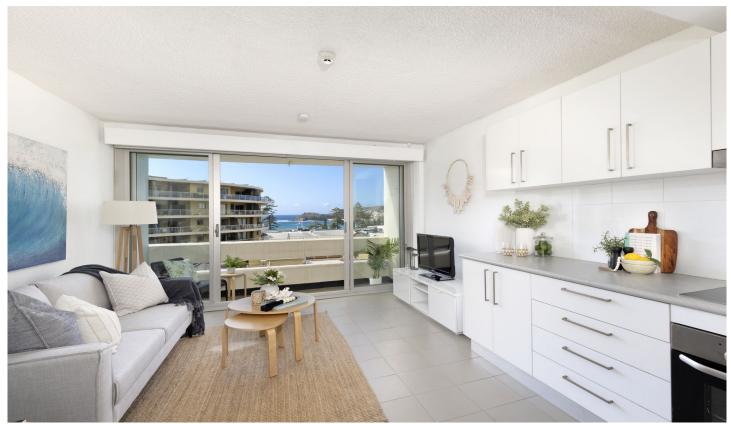

## 636/22 Central Avenue Manly NSW

Situated on the 6th level of the iconic Manly National building, this light and bright one bedroom unit in the heart of Manly is ideally positioned for maximum convenience. Boasting sparkling easterly views to Shelly Beach from the combined lounge/ dining room and an expansive district outlook from the double bedroom, this unit has been tastefully updated and move in ready.

Combined lounge/dining
Double bedroom with built-in wardrobe
Ensuite bathroom with bath
Contemporary kitchen with electric cooktop and oven
Under stair storage cupboard
Rooftop terrace with pool and BBQ facilities
Security building with lift access
Un-allocated, no-guarantee parking available on a first in