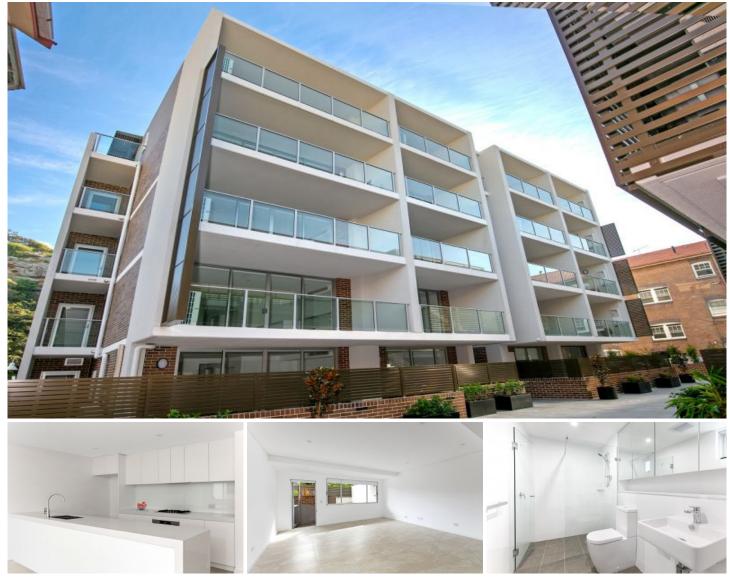

## 16/69 Pittwater Road Manly NSW

This stylish residence offers the perfect blend of space, amenity, and convenience with all living, dining and alfresco entertaining zones thoughtfully placed.

A designer gas kitchen with stone bench tops ensures entertaining is a breeze, Courtyard off living.

Two deluxe bedrooms, both with built ins.

Ensuite off main bedroom. Guest bathroom off living/dining Internal Laundry with dryer included.

Reverse cycle air-conditioning.

Undercover car space & storage cage included.