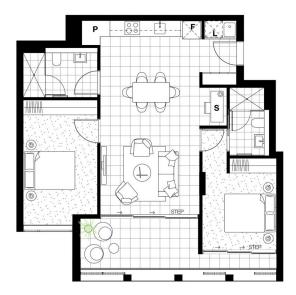

## 103/13 Whistler Street Manly NSW

One of Manly's most iconic & newest addresses! This architecturally designed apartment located on the 1st floor of the exclusive 'Twenty95' development.

Designed to offer a relaxed lifestyle in a prestige block of only 26 apartments this property offers a flexible floor plan and is filled with an abundance of natural light. Comprising of two double bedrooms both with built-in wardrobes and main opening on to balcony, two sleek tiled bathrooms including ensuite off the main, galley style kitchen with stone bench tops, quality Miele appliances and gas cooktop plus combined lounge/dining room with additional study nook which flows seamlessly out to covered entertaining balcony through double glazed bi-fold sliding doors.

Other great features include internal laundry with dryer,

2 🔄 2 🚍 1 🗬

**View**: https://www.redproperty.com.au/lease/nsw/northe rn-beaches/manly/residential/apartment/6718805

Maddison Schubert 02 9917 4402