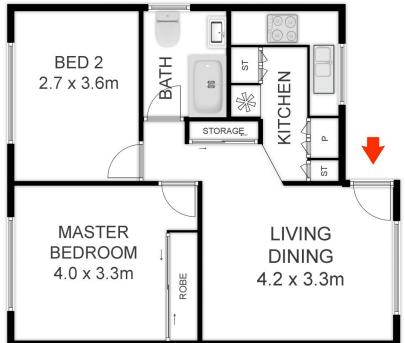

## 2/15A Eustace St Manly

This floorplan is for illustrative purposes only and should not be taken as an exact representation of the property. Measurements and aspect are approximate only and may not be to scale.