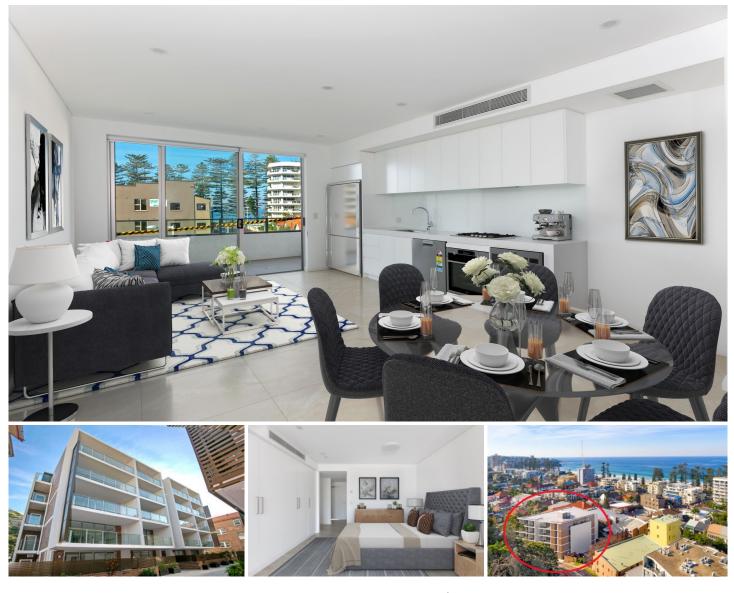

## réd

9/69 Pittwater Road Manly NSW

Serving up an ultra-convenient cosmopolitan Manly lifestyle, these boutique studio beach pads offer stellar positioning, only footsteps from iconic Manly Beach, Wharf and Corso, and with restaurants and cafes at your doorstep.

Large glass sliders in the open living/bedroom area seamlessly draws the fresh sea breezes in while also creating a lovely connection to the outdoors, quickly reminding you of your enviable and vibrant location. Full kitchen facilities include stone benches, gas cooking, European appliances and soft close cabinetry, while more cabinetry and floor to ceiling built-ins provide further storage options.

Full ultra-chic bathroom with frameless screens Zoned reverse cycle air-conditioning Internal laundry facilities with dryer included 1 🎮 1 🚔 1 🚘

View : https://www.redproperty.com.au/lease/nsw/northe rn-beaches/manly/residential/studio/6692548