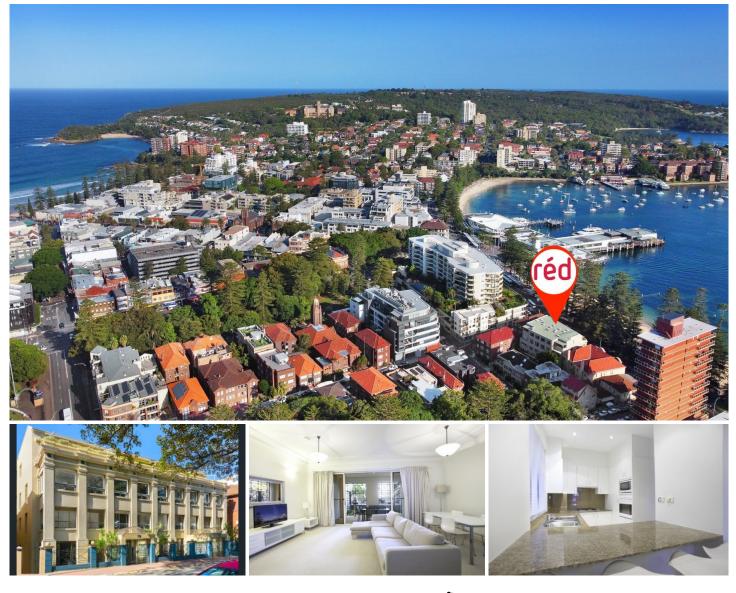

## 1/76 West Esplanade Manly NSW

This two bedroom apartment is close to all the appeal that Manly has to offer. Positioned in close proximity to Manly's CBD, public transport at your doorstep, schools and shops this ground level apartment features two bedrooms both with BIR's, carpet throughout, high ceilings, full bathroom and ensuite in main. Two courtyards, gourmet kitchen with gas cooking and internal laundry. Located in a secure well maintained block with intercom access and views to the Harbour. Single LUG and lift level access. Get settled now before summer!!! Available Now, sorry no pets.