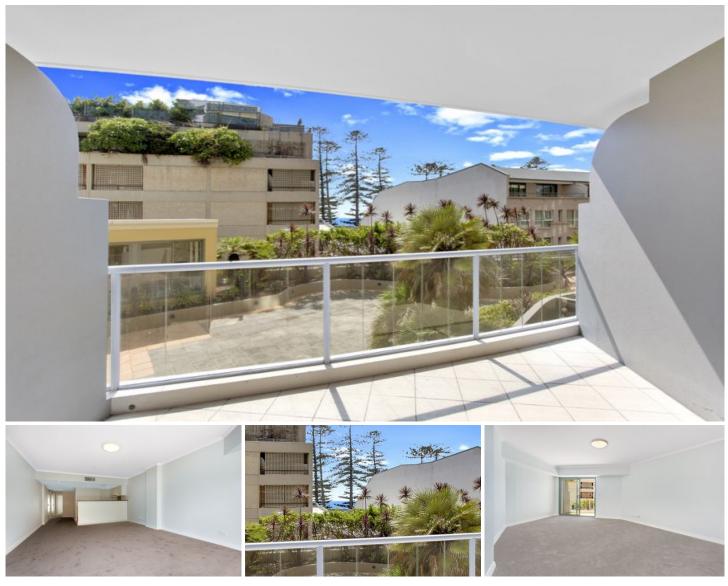

## 308b/9-15 Central Avenue Manly NSW

This lovely light filled east facing studio is located in the sought after "Pacific Waves".

Property features: Modern kitchen with Bar fridge Internal laundry with washing machine and dryer Balcony overlooking courtyard with ocean glimpses Air-conditioned Near new carpet Near new paint

Pool and gym in complex. Located in the heart of Manly Village with cafes at the door, just minutes to the beach and ferry. Easterly outlook with ocean glimpses

View : https://www.redproperty.com.au/lease/nsw/northe rn-beaches/manly/residential/unit/6650677