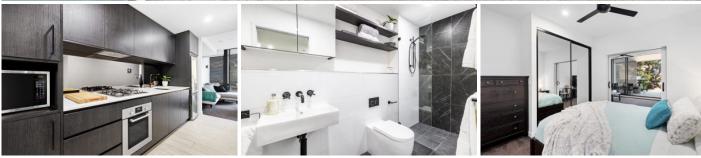

- 'The Carlyle' is a three year old nine level building with two lifts
- Double security parking and space for storage, 96sqm on title
- Generous living and dining space flows via glass sliders to terrace
- Covered sunlit entertainers' terrace at the quiet rear of building
- Fabulous flexi-space provides a study or occasional guest bedroom
- CaesarStone kitchen with gas cooktop and integrated dishwasher