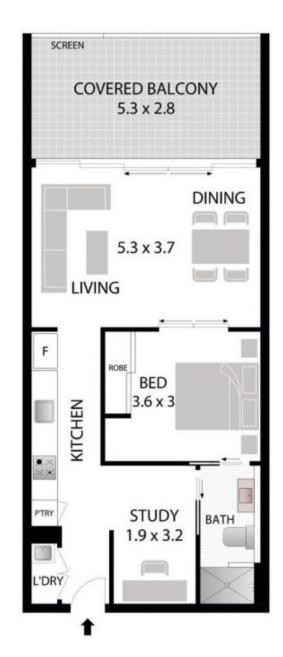

- 'The Carlyle' is a three year old nine level building with two lifts
- Double security parking and space for storage, 96sqm on title
- Generous living and dining space flows via glass sliders to terrace
- Covered sunlit entertainers' terrace at the quiet rear of building
- Fabulous flexi-space provides a study or occasional guest bedroom
- CaesarStone kitchen with gas cooktop and integrated dishwasher