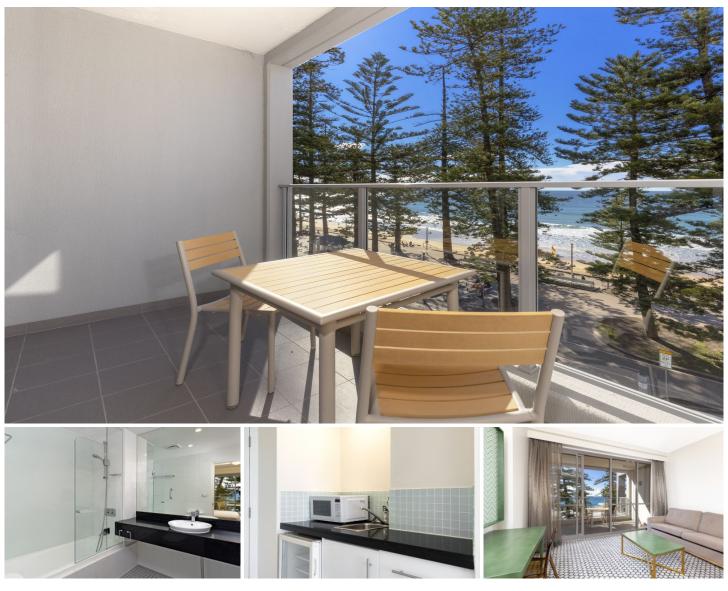

## réd

303/8-13 South Steyne Manly NSW

Commanding never to be built out Manly Beach panoramas, this executive-style studio beach pad is exclusively set directly across the road from the sand and surf and only footsteps to Manly Wine, Havana Beach, the Wharf and The Corso.

Located in the relaxed sophisticated surrounds of The Sebel, the apartment offers secure 24-hour lobby entry and well-appointed contemporary room fittings. Floor to ceiling glass sliders open from the living/bedroom to the covered deck and first-class beach vistas. The kitchenette provides ample bench and cupboard space, while floor to ceiling built-ins provide further storage options.

Well-sized bathroom with bath and shower over top 3rd floor positioning, lift access, ducted air-con Dedicated living and bedroom areas Access to 2 outdoor swimming pools (1 heated) and laundry room (southern tower) 1 🎮 1 🚔