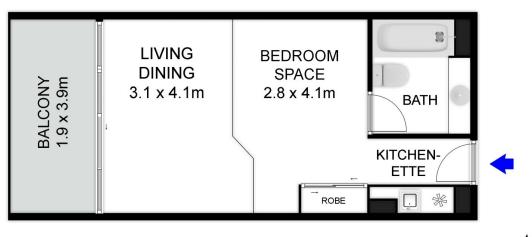

## THIRD FLOOR

APPROXIMATE AREAS

Internal Area - Approx 31.1m<sup>2</sup> Balcony Area - Approx 7.4m<sup>2</sup>

Total Area - Approx 38.5m<sup>2</sup>

This floorplan is for illustrative purposes only and should not be taken as an exact representation of the property. Measurements and aspect are approximate only and may not be to scale.