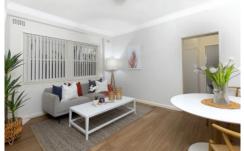

Features include - Recently renovated, North Facing, Modern Bathroom, Modern Kitchen, high ceilings, character cornices, floorboards throughout, security building, space for laundry in the bathroom with utilities, fireplace, a common courtyard with storage rooms, barbecue area, and seating.