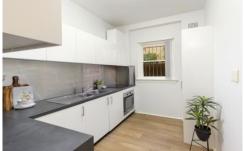

Features include - Recently renovated, North Facing, Modern Bathroom, Modern Kitchen, high ceilings, character cornices, floorboards throughout, security building, space for laundry in the bathroom with utilities, fireplace, a common courtyard with storage rooms, barbecue area, and seating.