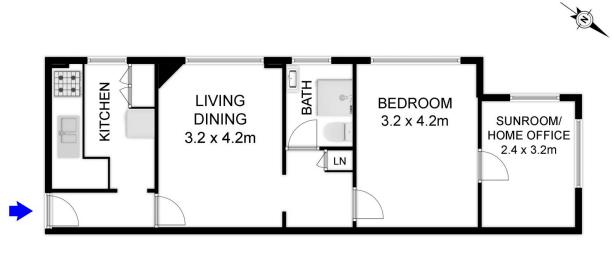

## 1/8 Victoria Parade, Manly

**GROUND FLOOR** 

Internal Area - Approx 64m<sup>2</sup>

This floorplan is for illustrative purposes only and should not be taken as an exact representation of the property. Measurements and aspect are approximate only and may not be to scale.