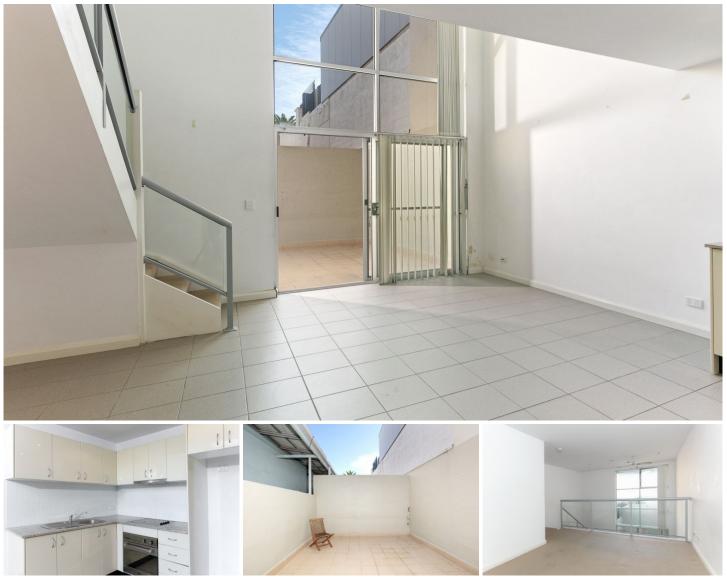

## 2/80 The Corso Manly NSW

This one bedroom unit is located in the heart of Manly, close to cafes, supermarkets and shops. Easy stroll to the beach and public transport giving access to the city and surrounding foreshores.

This 1 bedder with built in robes is split over two levels with the bedroom upstairs and en-suite. Separate toilet downstairs with internal laundry + dryer. Large balcony with combined lounge/dining.

Entry to the property is via Rialto Square. No parking space provided.