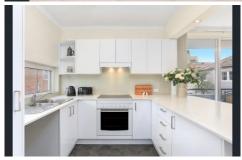

## Features Include:

Open plan living/dining with white washed bamboo floor flowing out to balcony.

White kitchen with dishwasher, adjoining large laundry. Bathroom with clawfoot bath and seperate shower.