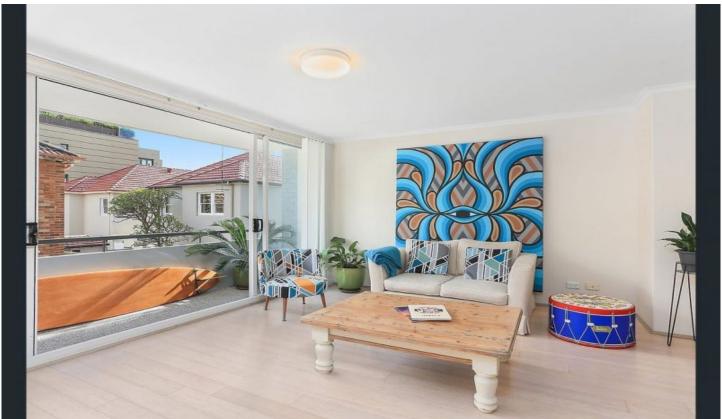

## Features Include:

Open plan living/dining with white washed bamboo floor flowing out to balcony.

White kitchen with dishwasher, adjoining large laundry. Bathroom with clawfoot bath and seperate shower.