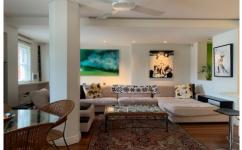

Open plan living featuring polished hardwood floors. European style laundry, an elegant efficient open-plan kitchen, including stone bench-tops, induction cook top, state of the art appliances and a pull-out pantry. There has been no expense spared in creating a lovely entertaining space and generous storage.