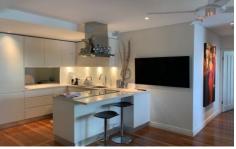

Open plan living featuring polished hardwood floors. European style laundry, an elegant efficient open-plan kitchen, including stone bench-tops, induction cook top, state of the art appliances and a pull-out pantry. There has been no expense spared in creating a lovely entertaining space and generous storage.