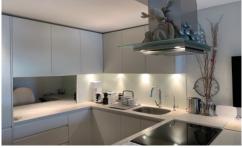

Open plan living featuring polished hardwood floors. European style laundry, an elegant efficient open-plan kitchen, including stone bench-tops, induction cook top, state of the art appliances and a pull-out pantry. There has been no expense spared in creating a lovely entertaining space and generous storage.