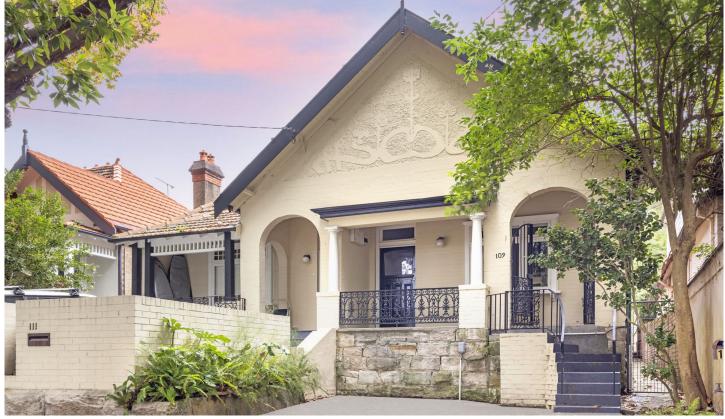

## 109 Spencer Road Mosman NSW

Offering a lifestyle of everyday convenience, you will find this superbly renovated Federation semi-attached three-bedroom home with an enviable north-to-rear aspect.

This property features new paint throughout & freshly polished timber floors, various accommodation areas consisting of 3 bedrooms all with built-in robes, central lounge room with ornamental fireplace, eat-in kitchen with versatile family/dining room that extends out onto north facing paved courtyard. The bedrooms are separated from the multiple living areas by a long gallery hallway with high ceiling's and decorative period features.