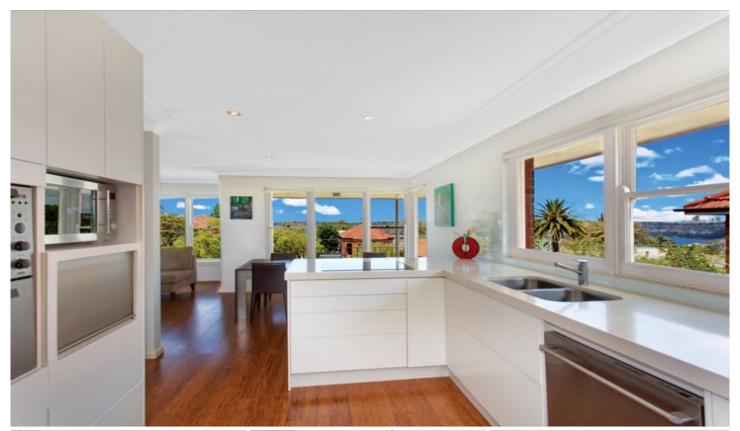

## Features include:

Open plan kitchen induction cooktop, double oven Stone bench with stainless steel appliances

Timber bamboo floors

Neutral carpets and built-ins in double sized bedrooms Laundry off kitchen

Bathroom with spa bath, sep toilet

Two balconies, lock up garage with extra car space and even space for a boat or trailer plus a separate storeroom Huge shared rear garden

Gaze out to the cityscape with panoramic uninterrupted views from your separate dining, living room, kitchen and covered balcony. Catchment are for Balgowlah Heights