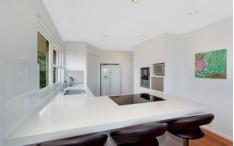

## Features include:

Open plan kitchen induction cooktop, double oven Stone bench with stainless steel appliances

Timber bamboo floors

Neutral carpets and built-ins in double sized bedrooms Laundry off kitchen