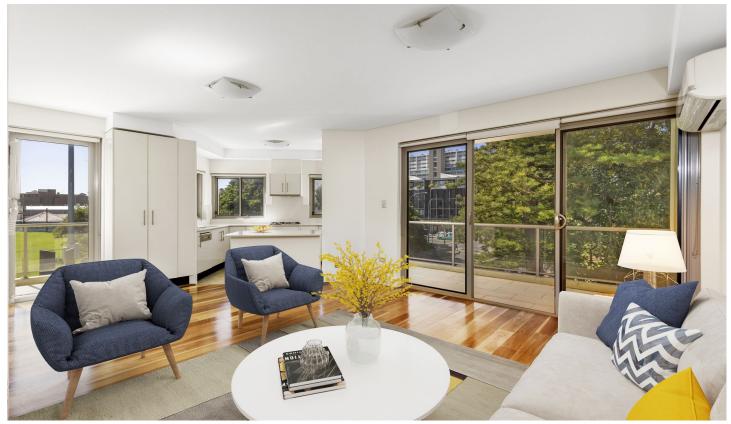

## 302/10 West Promenade Manly NSW

Gazing north over the manicured grounds of Manly Oval, this immaculate executive apartment enjoys a supremely central setting in the heart of Manly. Features include:

- \*Boutique security complex with prominent corner setting
- \*Sun drenched open plan interiors flow to a large L-shape balcony
- \*Sleek and stylish stone-topped gas kitchen with dishwasher
- \*Double bedroom with mirror built-ins
- \*plus dedicated study area fitted with pull out bed
- \*Bathroom with corner bath
- \*Internal laundry fitted with dryer
- \*Timber floorboards, high ceilings and an air-conditioning system
- \*One security car space
- \*Lift access and intercom