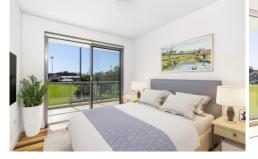

- \*Boutique security complex with prominent corner setting
- \*Sun drenched open plan interiors flow to a large L-shape balcony
- \*Sleek and stylish stone-topped gas kitchen with dishwasher
- \*Double bedroom with mirror built-ins
- \*plus dedicated study area fitted with pull out bed
- \*Bathroom with corner bath
- \*Internal laundry fitted with dryer
- \*Timber floorboards, high ceilings and an air-conditioning system
- \*One security car space
- \*Lift access and intercom