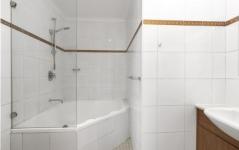

- \*Boutique security complex with prominent corner setting
- \*Sun drenched open plan interiors flow to a large L-shape balcony
- \*Sleek and stylish stone-topped gas kitchen with dishwasher
- \*Double bedroom with mirror built-ins
- \*plus dedicated study area fitted with pull out bed
- \*Bathroom with corner bath
- \*Internal laundry fitted with dryer
- \*Timber floorboards, high ceilings and an air-conditioning system
- \*One security car space
- \*Lift access and intercom