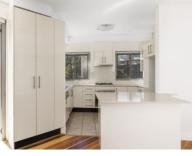

- \*Boutique security complex with prominent corner setting
- \*Sun drenched open plan interiors flow to a large L-shape balcony
- \*Sleek and stylish stone-topped gas kitchen with dishwasher
- \*Double bedroom with mirror built-ins
- \*plus dedicated study area fitted with pull out bed
- \*Bathroom with corner bath
- \*Internal laundry fitted with dryer
- \*Timber floorboards, high ceilings and an air-conditioning system
- \*One security car space
- \*Lift access and intercom