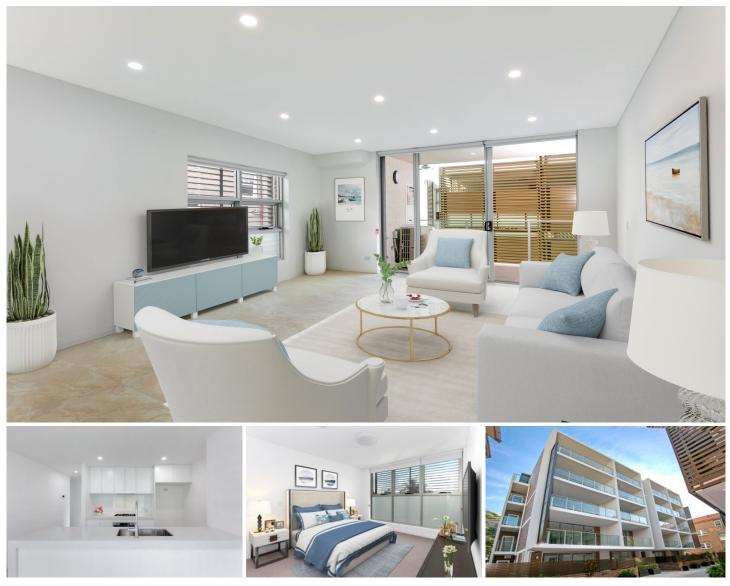

## 28/69 Pittwater Road Manly NSW

This stylish residence offers the perfect blend of space, amenity, and convenience with all living, dining and alfresco entertaining zones thoughtfully placed.

A designer gas kitchen with stone bench tops ensures entertaining is a breeze, balcony area off living . 2 deluxe bedrooms, one of which has its en suite, and each has built-in robes. Guest bathroom off entry.

Separate Internal Laundry with dryer included,.

One security car space + storage cage

Available 13/05/2023 6-12 Month Lease to start !

View : https://www.redproperty.com.au/lease/nsw/northe rn-beaches/manly/residential/apartment/6378750