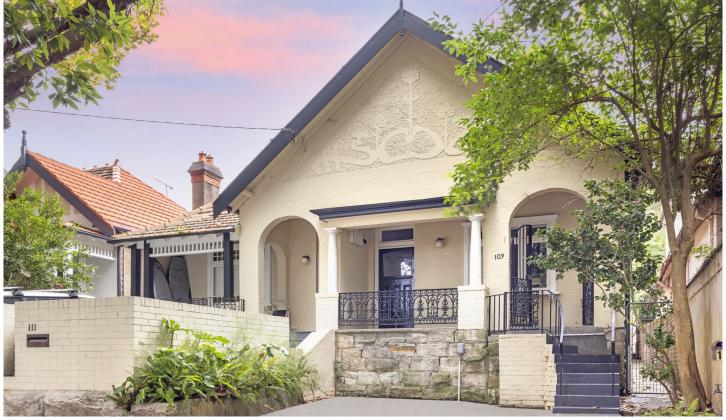

## 109 Spencer Road Mosman NSW

Offering a lifestyle of everyday convenience, you will find this superbly renovated Federation semi-attached three-bedroom home with an enviable north-to-rear aspect.

This property features new paint throughout & freshly polished timber floors, various accommodation areas consisting of 3 bedrooms all with built-in robes, central lounge room with ornamental fireplace, eat-in kitchen with versatile family/dining room that extends out onto north facing paved courtyard. The bedrooms are separated from the multiple living areas by a long gallery hallway with high ceiling's and decorative period features.