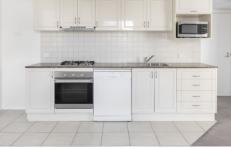

## Features include:

Large bedroom with built in wardrobe
Internal laundry with washing machine and dryer
Open plan kitchen and living with dishwasher and gas
cooking.
Air conditioning
Balcony.

The building has a Gym and pool in complex. Walk to ferry to the city. No pets allowed.