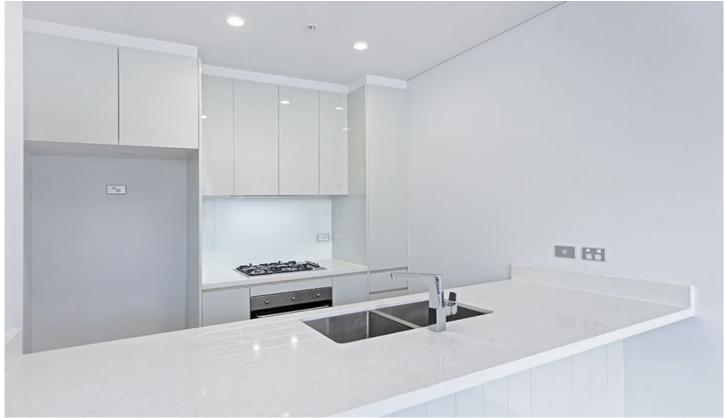

The unit is flooded with natural light, and boasts a large floor-plan including built in wardrobes in both rooms, an en-suite in the master bedroom and a second bathroom, modern and stylish open plan living and kitchen area with fantastic oversized balcony space perfect for entertaining guests. The high quality finishes throughout the unit, particularly in the bathrooms and kitchen sets this unit apart, to be unlike anything else on the market.