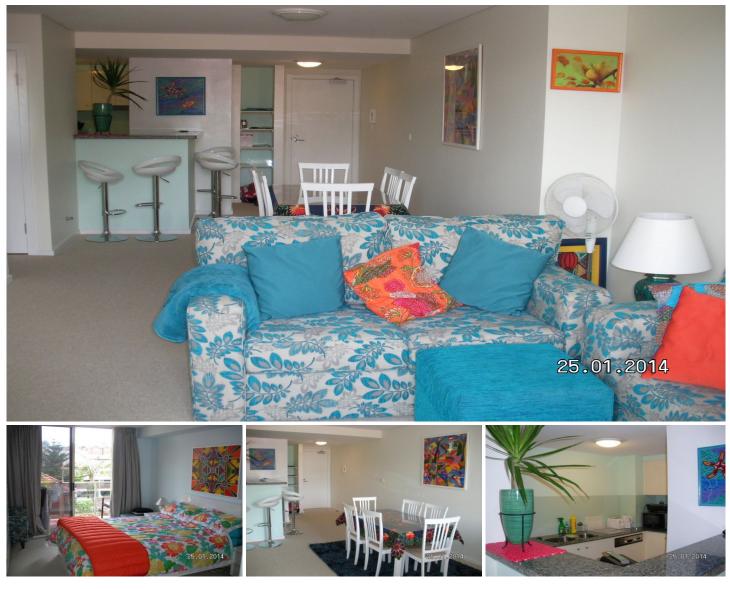

## 402/95 West Esplanade Manly NSW

This modern north facing apartment offers security building with lift access and level walk to the ferry makes this whisper quiet apartment the perfect place to have.

Features include:

- Fully furnished

- Combined living and dining area opens to the north facing balcony

- Master bedroom faces north, leads to the balcony offering privacy

- User-friendly gas kitchen with stainless steel appliances
- Large covered balcony, perfect for entertaining guests
- Internal laundry and secure car space

Only a minutes amble to the sand and surf at Manly Beach Embrace a vibrant surfside lifestyle, level easy stroll to ferries

View : https://www.redproperty.com.au/lease/nsw/northe rn-beaches/manly/residential/apartment/6279701