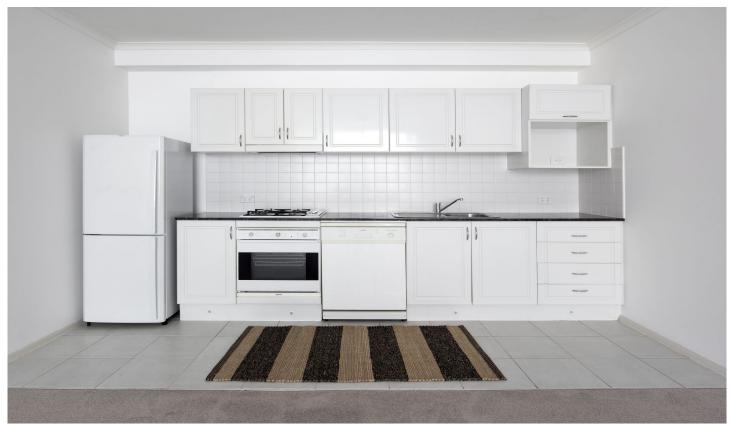

## Features include:

- \* One bedroom with built in robe
- \* New carpet and paint
- \* Kitchen with Fridge and dishwasher
- \* Combine lounge/dining flows out to balcony
- \* Internal laundry facilities with washing machine and clothes dryer
- \* Airconditioned