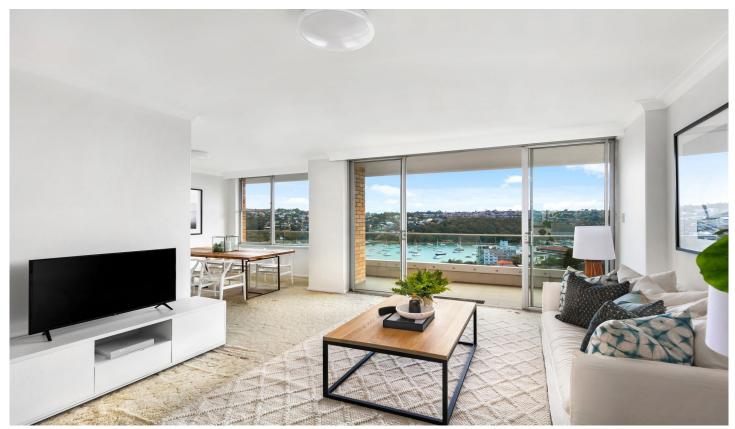

## réd

56/1 Lauderdale Avenue Fairlight NSW

Occupying a privileged sub-penthouse position on the shores of Sydney Harbour and capturing magnificent uninterrupted panoramas sweeping from the Harbour across the district to Manly, this outstanding apartment showcases a sublime sundrenched aspect and an enviable lifestyle to match. Opening to wrap around balcony to allow for maximum natural light and airflow, the aesthetics are relaxed, focusing on a seamless alfresco flow toward the captivating water views.

In original condition, the property has been freshly painted and beautifully styled, and is ready for an overhaul to create your dream home. Open plan living and dining options are extended to the well-sized balcony with stunning watery backdrop, a truly ideal vantage point from which to entertain in style. All bedroom retreats offer views, the master is double in size and opens to the balcony and Fairlight Beach and rockpool vistas.