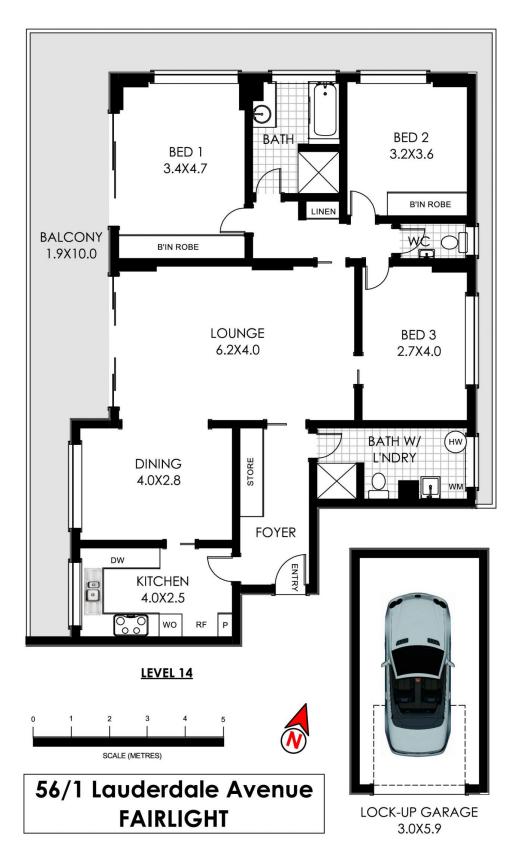

## réd

56/1 Lauderdale Avenue Fairlight NSW

Occupying a privileged sub-penthouse position on the shores of Sydney Harbour and capturing magnificent uninterrupted panoramas sweeping from the Harbour across the district to Manly, this outstanding apartment showcases a sublime sundrenched aspect and an enviable lifestyle to match. Opening to wrap around balcony to allow for maximum natural light and airflow, the aesthetics are relaxed, focusing on a seamless alfresco flow toward the captivating water views.

In original condition, the property has been freshly painted and beautifully styled, and is ready for an overhaul to create your dream home. Open plan living and dining options are extended to the well-sized balcony with stunning watery backdrop, a truly ideal vantage point from which to entertain in style. All bedroom retreats offer views, the master is double in size and opens to the balcony and Fairlight Beach and rockpool vistas.