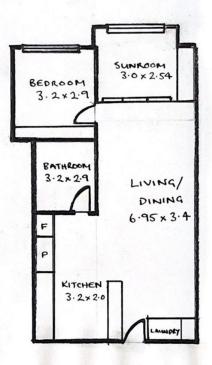

## 1 🛤 1 🚰 1 🚘

| Price | :\$645,0 |
|-------|----------|
|       |          |

View

- 000 Land Size : 74 sqm
  - : https://www.redproperty.com.au/sale/nsw/n orthern-beaches/dee-why/residential/apartm ent/5950282

## 318/23 Pacific Parade, Dee Why

\*\* All measurements are approximate only. All measurements should be checked before relying on for any purpose.