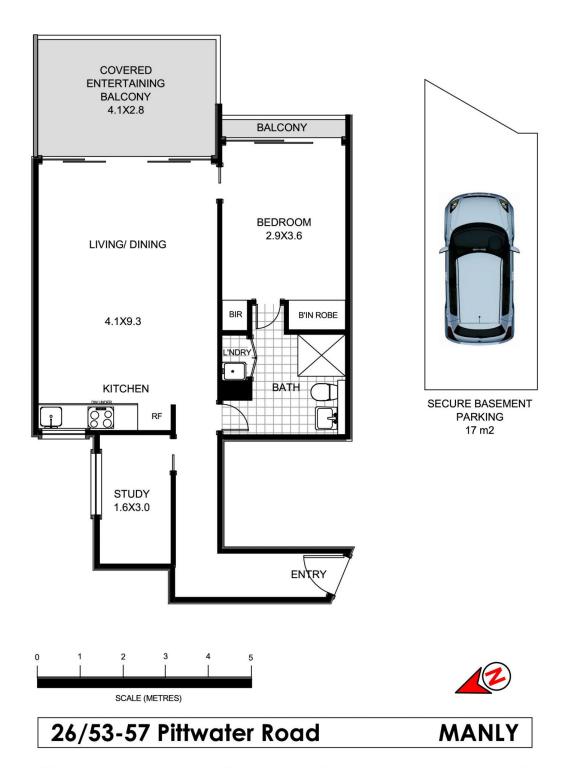

Buyers will find it hard to go past this stunning one-bedder which also offers a coveted versatile study area that is able to be privately closed off. With a large covered entertainers' balcony, lock-up garage, internal laundry, contemporary kitchen and bathroom, all just a stone's throw from the centre of cosmopolitan Manly, this is the one you've been

1 🚐 1 🔓 1 🗬

Land Size: 87 sqm

View: https://www.redproperty.com.au/sale/nsw/n

orthern-beaches/manly/residential/apartmen

t/5950189

Luke Newby 02 9917 4422

Ashleigh Fossey 02 9917 4415

All information contained herein is gathered from sources we consider to be reliable. However we cannot guarantee or give any warranty about the information provided and interested parties must solely rely on their own enquiries. General Site plan is an indication only of the layout of the land and may not be completely accurate.