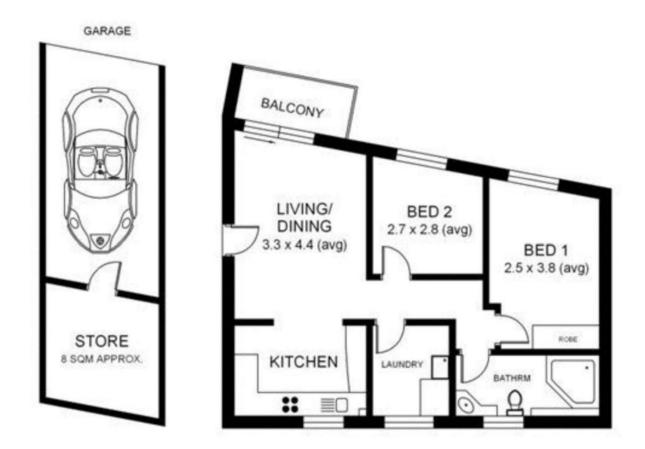

PLANS ARE ONLY INDICATIVE OF LAYOUT AND SHOULD NOT BE TAKEN AS AN EXACT REPRESENTATION OF THE PROPERTY. DIMENSIONS, ASPECT AND ANY FLOOR AREAS GIVEN ARE APPROXIMATES ONLY.

## Manly Vale 6/38 Burchmore Road 9\_\_\_\_\_\_3 M

Disclaimer: The information contained herein has been gathered from the vendor of the property and professional service providers and we cannot verify its accuracy either way. Prospective purchasers must rely upon their own enquiries and should first verify the accuracy of the information before proceeding with a purchase.