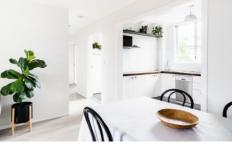

- \*Only one common wall
- \*Light & bright Modern open plan kitchen with plentiful storage
- \*Master bedroom with builtin wardrobes
- \*Spacious contemporary bathroom with deep corner bath, large wall mirror and generous built-in vanity.
- \*Additional features include spacious internal laundry, wood laminate floors in the main living, private lock-up garage with overhead storage and a huge internal storeroom.