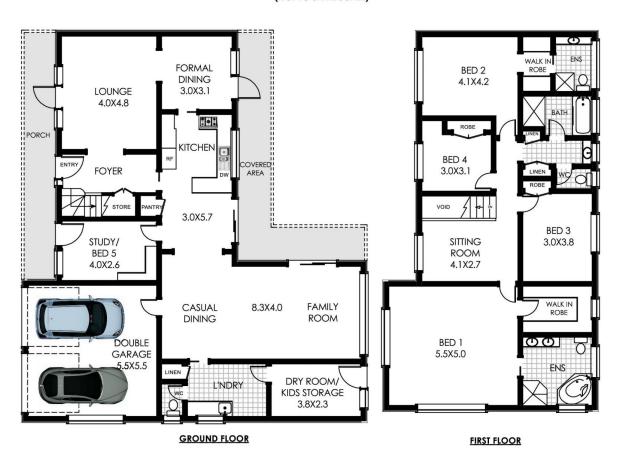

perfect for the established, growing or extended family.

Set back from the street securely behind gates, this fabulous home will surprise and delight from the moment you step inside. Featuring high ceilings, modern tones, plantation shutters, ducted air con, gas heating, and plenty of storage.

With many living and dining area options, this home has an abundance of space for everyday living and weekend entertaining, the versatile layout which includes a guest bedroom or home office opens to the outdoors and can be easily adapted to the changing needs of an established or

5 🗀 3 🔓 2 🖨

Land Size: 812 sqm

View : https://www.redproperty.com.au/sale/nsw/n

orthern-beaches/frenchs-forest/residential/h

ouse/5950135



Kerry-Anne Nielsen 0418 969 161



GENERAL SITE PLAN (NOT TO SAME SCALE)





APPROXIMATE INTERNAL AREA : 269 sqm



## 96 John Oxley Drive, Frenchs Forest

All information contained herein is gathered from sources we consider to be reliable. However we cannot guarantee or give any warranty about the information provided and interested parties must solely rely on their own enquiries. General site plan is an indication only of the lay-out of the land and may not be completely accurate.