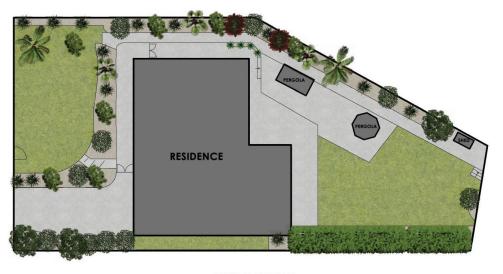

5 🗀 3 🔓 2 🖨

Land Size: 812 sqm

View : https://www.redproperty.com.au/sale/nsw/n

orthern-beaches/frenchs-forest/residential/h

ouse/5950135

Kerry-Anne Nielsen 0418 969 161

GENERAL SITE PLAN (NOT TO SAME SCALE)