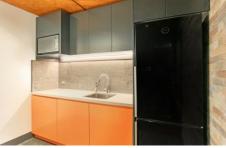

Common kitchen with fridge, microwave, dishwasher and plenty of storage

2 x bathrooms - main with shower and disabled access Amenities shared with one other office Double glazed windows and doors throughout