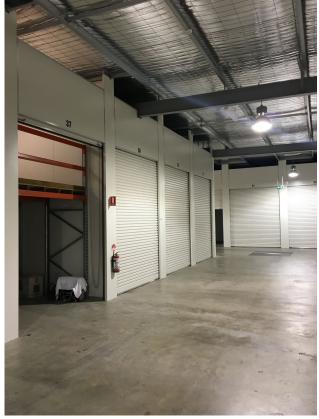

## 37/4-8 Waine Street Freshwater NSW

Perfect for tradespeople or someone with a hobby who needs more space. Security access with lock up 5m roller door this workshop/garage/storage is perfectly positioned for easy access to store the boat, trailer or unload your tools. Complete with data, phone line and power this garage plus storage is great value. Access to a common toilet and kitchenette and located near Manly makes this the perfect answer to your storage and workshop issues.

Downstairs: 3m width x 6.3 m depth Upstairs: 3m width x 4.4m depth

Building Size: 19 sqm

View : https:

: https://www.redproperty.com.au/lease/n sw/northern-beaches/freshwater/comme

rcial/industrial/5949984