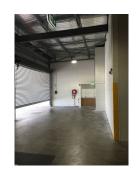

## 37/4-8 Waine Street Freshwater NSW

Perfect for tradespeople or someone with a hobby who needs more space. Security access with lock up 5m roller door this workshop/garage/storage is perfectly positioned for easy access to store the boat, trailer or unload your tools. Complete with data, phone line and power this garage plus storage is great value. Access to a common toilet and kitchenette and located near Manly makes this the perfect answer to your storage and workshop issues.

Downstairs: 3m width x 6.3 m depth Upstairs: 3m width x 4.4m depth

Building Size: 19 sqm

View : https:

: https://www.redproperty.com.au/lease/n sw/northern-beaches/freshwater/comme

rcial/industrial/5949984