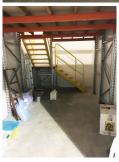

## 37/4-8 Waine Street Freshwater NSW

Perfect for tradespeople or someone with a hobby who needs more space. Security access with lock up 5m roller door this workshop/garage/storage is perfectly positioned for easy access to store the boat, trailer or unload your tools. Complete with data, phone line and power this garage plus storage is great value. Access to a common toilet and kitchenette and located near Manly makes this the perfect answer to your storage and workshop issues.

Downstairs: 3m width x 6.3 m depth Upstairs: 3m width x 4.4m depth

Building Size: 19 sqm

View : https:

: https://www.redproperty.com.au/lease/n sw/northern-beaches/freshwater/comme

rcial/industrial/5949984