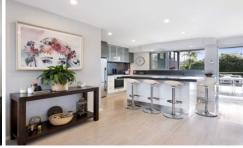

Enjoying a triple-level design with absolute functionality at its heart, a second sun-soaked northerly balcony, complete with vergola, overlooks the heated pool and manicured lawns and gardens. A stylish entertainers' kitchen includes Miele appliances, stone benches and soft close cabinetry and opens to the northerly balcony with access to the