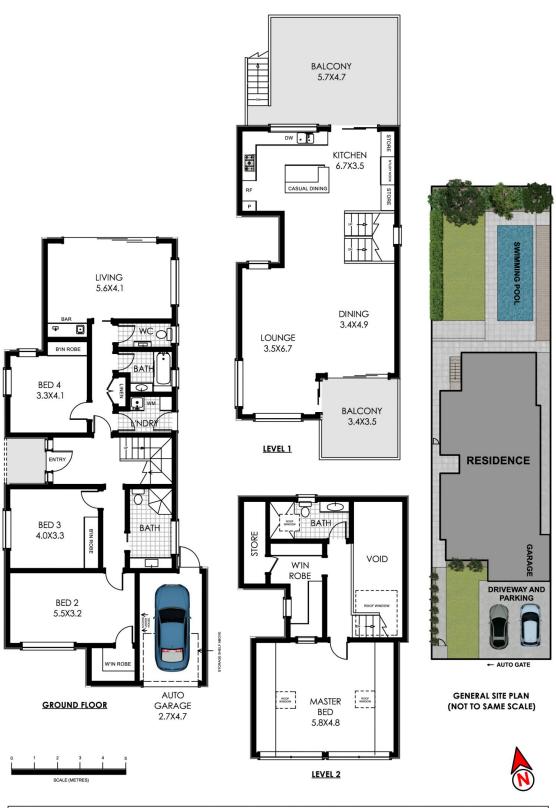

ted, the easy-flow main living area is set against a captivating ocean backdrop and spills out to a covered alfresco entertaining deck. Dazzling 180-degree vistas that sweep out across the water to Manly and around over the city skyline, these are truly world-class.

Enjoying a triple-level design with absolute functionality at its heart, a second sun-soaked northerly balcony, complete with vergola, overlooks the heated pool and manicured lawns and gardens. A stylish entertainers' kitchen includes Miele appliances, stone benches and soft close cabinetry and opens to the northerly balcony with access to the

4 🖳 3 🔓 2 😭

**Price**: \$2,840,000

**View**: https://www.redproperty.com.au/sale/nsw/norther n-beaches/north-curl-curl/residential/house/5949

978



Kerry-Anne Nielsen 0418 969 161



## 52 Headland Road

## **NORTH CURL CURL**