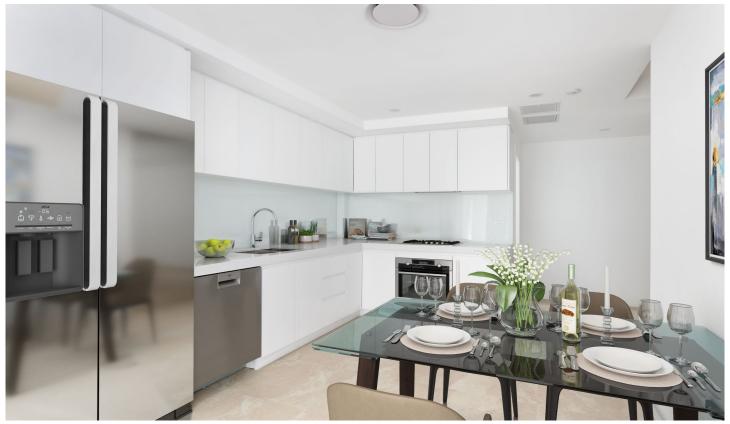

## 20/69 Pittwater Road Manly NSW

This stylish townhouse-like residence offers the perfect blend of space, amenity, and convenience with all living, dining and alfresco entertaining zones thoughtfully placed on the entry level. A designer gas kitchen with stone bench tops ensures entertaining is a breeze, while the leafy outlook off the balcony makes this area the perfect spot to relax. The upper level comprises of 2 deluxe bedrooms, one of which has its own balcony, and each has built-in robes and chic en-suites. Guest bathroom off living/dining Internal Laundry.