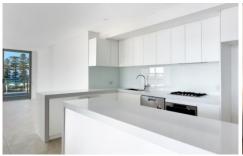

Sleek and open plan, the gourmet stone kitchen offers gas cooking, European appliances and a breakfast bar for casual dining.

3 📭 2 🖺 2 🗬

**View**: https://www.redproperty.com.au/lease/nsw/northern-beaches/manly/residential/apartment/5949953