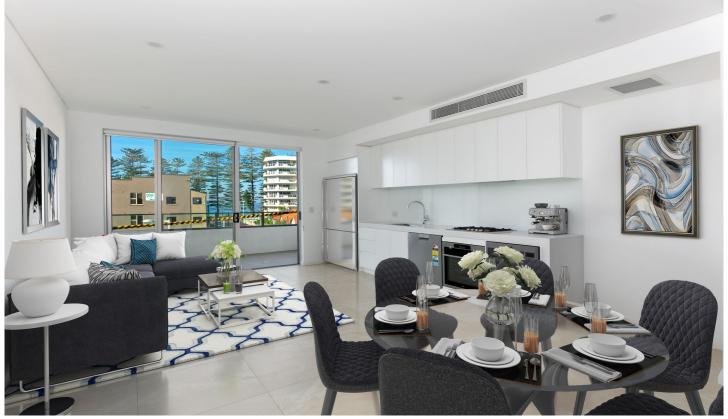

Large glass sliders in the open living/bedroom area seamlessly draws the fresh sea breezes in while also creating a lovely connection to the outdoors, quickly reminding you of your enviable and vibrant location. Full kitchen facilities include stone benches, gas cooking, European appliances and soft close cabinetry, while more cabinetry and floor to ceiling built-ins provide further storage options.

Full ultra-chic bathroom with frameless screens Zoned reverse cycle air-conditioning Internal laundry facilities

1 🖺 1 🗪

**View :** https://www.redproperty.com.au/lease/nsw/northe rn-beaches/manly/residential/studio/5949948