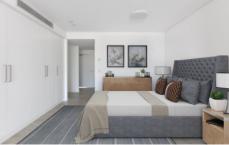

Large glass sliders in the open living/bedroom area seamlessly draws the fresh sea breezes in while also creating a lovely connection to the outdoors, quickly reminding you of your enviable and vibrant location. Full kitchen facilities include stone benches, gas cooking, European appliances and soft close cabinetry, while more cabinetry and floor to ceiling built-ins provide further storage options.

Full ultra-chic bathroom with frameless screens Zoned reverse cycle air-conditioning Internal laundry facilities

1 🖺 1 🗪

**View :** https://www.redproperty.com.au/lease/nsw/northe rn-beaches/manly/residential/studio/5949948