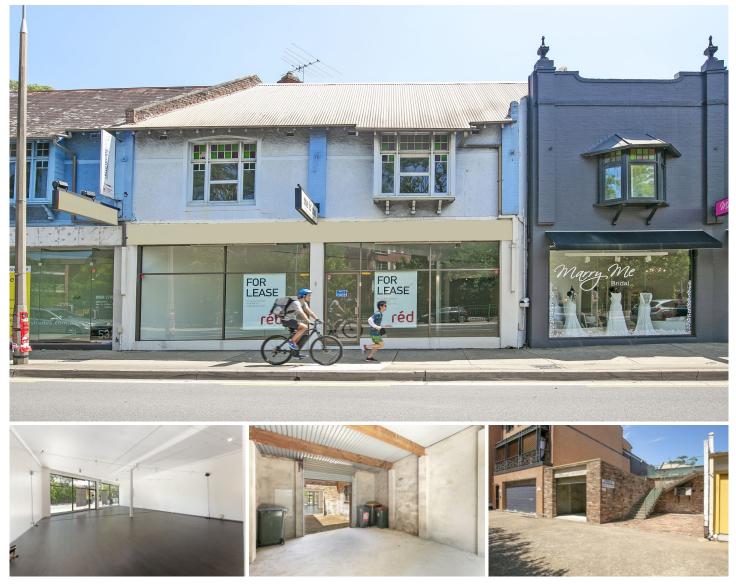

## 534 Military Road Mosman NSW

Prime opportunity at \$495/sqm gross with prominent 10 metre glass frontage to busy Military Road.

Let your business stand out! Flexible terms available. Great opportunity.

Key Highlights;

- 182 square metres
- Massive 10 metre frontage
- Rear lane access
- Lock-up Garage
- Commercial space opens into private courtyard

Inspect: Anytime By Appointment

## View

Building Size : 182 sqm

: https://www.redproperty.com.au/lease/n sw/north-shore-lower/mosman/commerc ial/retail/5949914

**James Economides** 02 9977 3000

**Kerry-Anne Nielsen** 0418 969 161