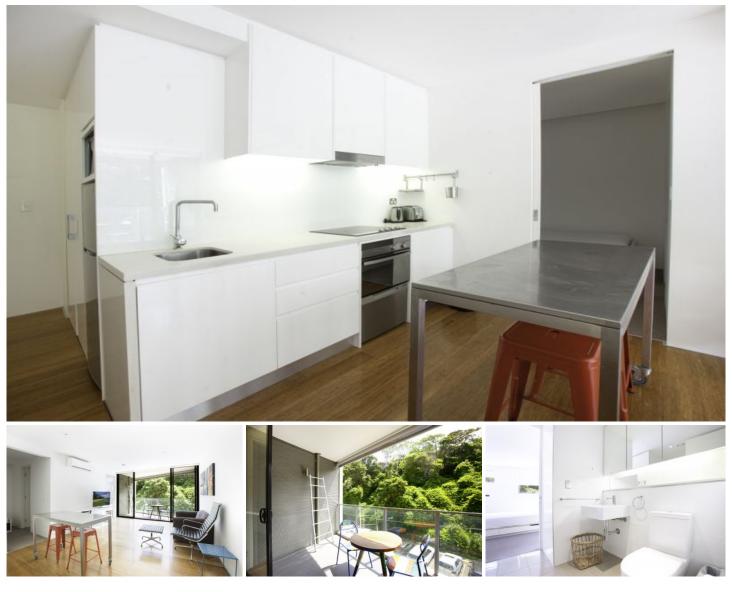

## 11/53-57 Pittwater Road Manly NSW

Enjoy the ultimate in luxury and convenience in this sleek executive pad situated on the 2nd floor at the quiet rear of 'The Verve'. Defined by it's versatile open plan design, superb finishes and a private leafy outlook, this fully furnished 1 bedroom apartment plus study boasts a balcony, air conditioning, internal laundry, dishwasher, fridge, built in robes and floorboards to the living area. A secure parking space and storage cage along with lift access all within 2 minutes of Manly Wharf and Corso complete this apartment.